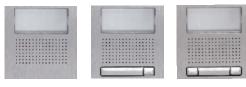

| C |  |
|---|--|
| C |  |
| C |  |
| C |  |
| C |  |

golmar

**O**R

Double button module