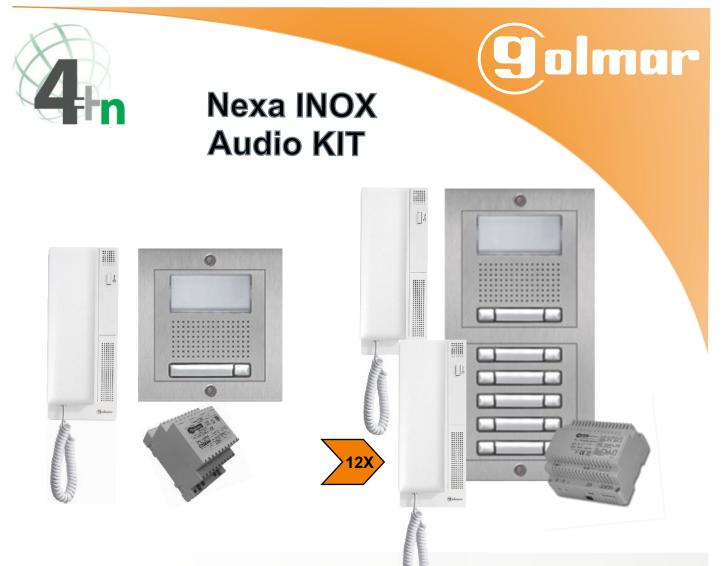

This kit has a 3mm thick ANSI stainless steel panel of modular design. Designed for ease of installation with internal modules connected through flat cables and pre-wired buttons, all housed under a hard core skin. The information window is manufactured in polycarbonate with steady illumination at the door panel through white LED's.

Kit features: The speech amplifier module supplied is for a single entrance installation. The kit is supplied with a basic handset: model T-500. A surface mounting handset in white colour ABS finish, with multiple fixing points. The handset has an electronic call and lock release button.

Kits are supplied with 1 handset per apartment.

Use 12Va.c. lock release - not supplied.

Kits are designed and supplied for connection with a 4+n installation Kits come as standard with a flush mounting panel. Other connection and mounting options available.

Kits are assembled using the fewest number of modules possible.

1-2 way flush kit dimensions: External panel :134mm x 150mm Backbox: 125mm x 140mm x 56mm

**PLUS** 