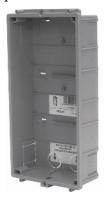

## 3-12 way flush kit dimensions:

External panel: 134mm x 267mm Backbox: 125mm x 257mm x 56mm

The kit components:

An audio grille module

1 x NX6001 assembling set for 1-2 button panel

1x NX6002 assembling set for 3-12 button panel

## AS REQUIRED FOR KIT

1 x CE610 flush backbox for 1-2 button panel

11

1 x CE620 flush backbox for 3-12 button panel

**(€**)/GolmarSystemsUK

⊠ sales@golmarsystems.com

**9** 133 High Road, New Southgate, London N11 1PP